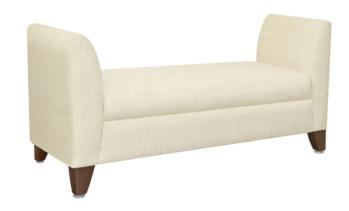

# convesso

Bench

As decorative as it is functional, the Convesso bench provides additional seating and convenient rest-stops for hallways, waiting and common areas alike. Abundant cushioning and flared arms add style and comfort. Options include 22" and 26" arm heights, piping and decorative nail head trim.

Model: CNVB0B11 54W 21D 26H 45SW 19.5SD 19SH 26AH