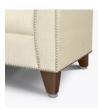

# convesso

Bench

As decorative as it is functional, the Convesso bench provides additional seating and convenient rest-stops for hallways, waiting and common areas alike. Abundant cushioning and flared arms add style and comfort. Options include 22" and 26" arm heights, piping and decorative nail head trim.

**Optional Piping** 

Optional Piping only available on front of the arms, along the bottom of the seat and the base of the bench.

**Optional Nail Head** Trim

Optional nail head trim only available on front of arms and along base of bench.