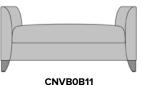

Model: CNVB0B11 54W 21D 26H 45SW 19.5SD 19SH 26AH

### Statement of Line

54W 21D 26H 26AH

54W 21D 22H 22AH

54W 21D 26H 26AH

54W 21D 22H 22AH

54W 21D 22H 22AH

\*To see additional versions of this collection go to www.kwalu.com/product/convesso-bench