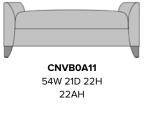

### Statement of Line

54W 21D 26H 26AH

54W 21D 22H 22AH

54W 21D 26H 26AH

54W 21D 22H 22AH

54W 21D 22H 22AH

\*To see additional versions of this collection go to www.kwalu.com/product/convesso-bench