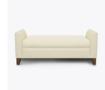

# convesso

Bench

As decorative as it is functional, the Convesso bench provides additional seating and convenient rest-stops for hallways, waiting and common areas alike. Abundant cushioning and flared arms add style and comfort. Options include 22" and 26" arm heights, piping and decorative nail head trim.

Model: CNVB0B11 54W 21D 26H 45SW 19.5SD 19SH 26AH