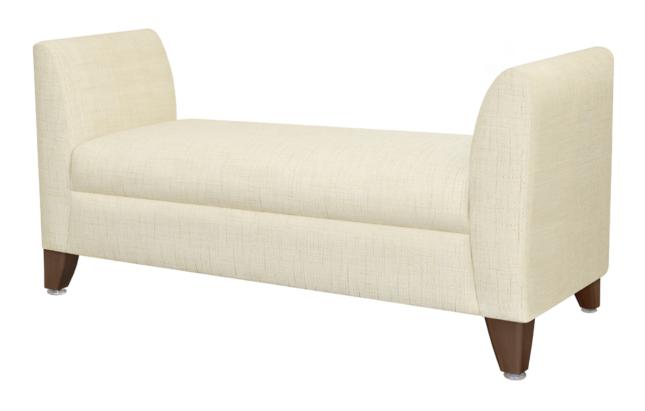

# convesso

Bench

As decorative as it is functional, the Convesso bench provides additional seating and convenient rest-stops for hallways, waiting and common areas alike. Abundant cushioning and flared arms add style and comfort. Options include 22" and 26" arm heights, piping and decorative nail head trim.

Model: CNVB0B11 54W 21D 26H 45SW 19.5SD 19SH 26AH